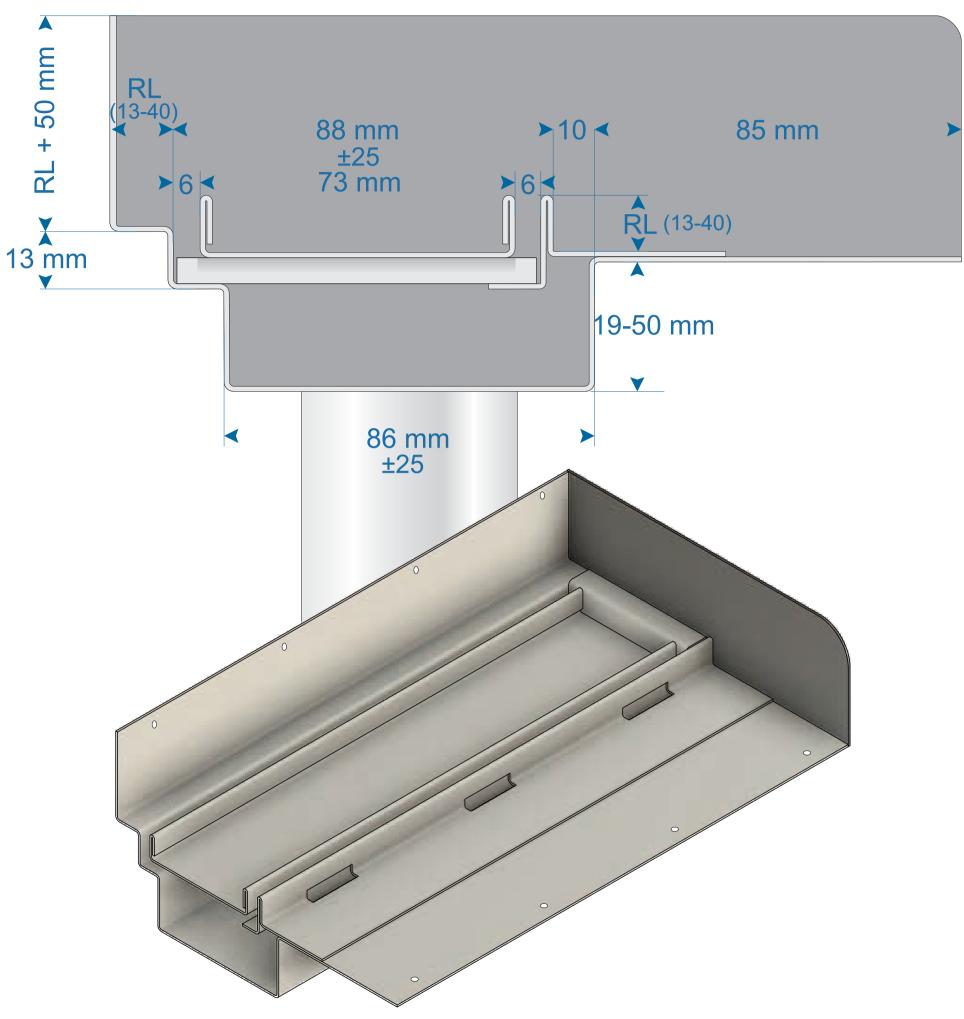

## **AWW-TIT**

Material: 1.2mm 316 Marine Grade Stainless Steel

Lengths: 800-7500mm.

Folded Tile Insert Tray, electro-polished as standard Finishes:

(custom finishes available).

Fall: Built in fall included as standard when dropper is located between 75-100mm from one end.

Tile: 13-40mm retention lips. Blankouts and wall tile retention lip to suit wall tile thickness.

Thinner tiles can be used by packing up with approved materials in accordance with NCC.

Dropper: Between 75-100mm from one end as standard.

Dropper can be positioned anywhere along the drain. All threaded droppers provided with a loose M&F fitting

Minimum Cut out depth = Depth + 5mm Minimum Cut out width = Width + 10mm

Disclaimer: These drawings are the intellectual property of Creative Drain Solutions. This information is indicative only. Creative Drain Solutions accepts no liability arising from the use of this information.