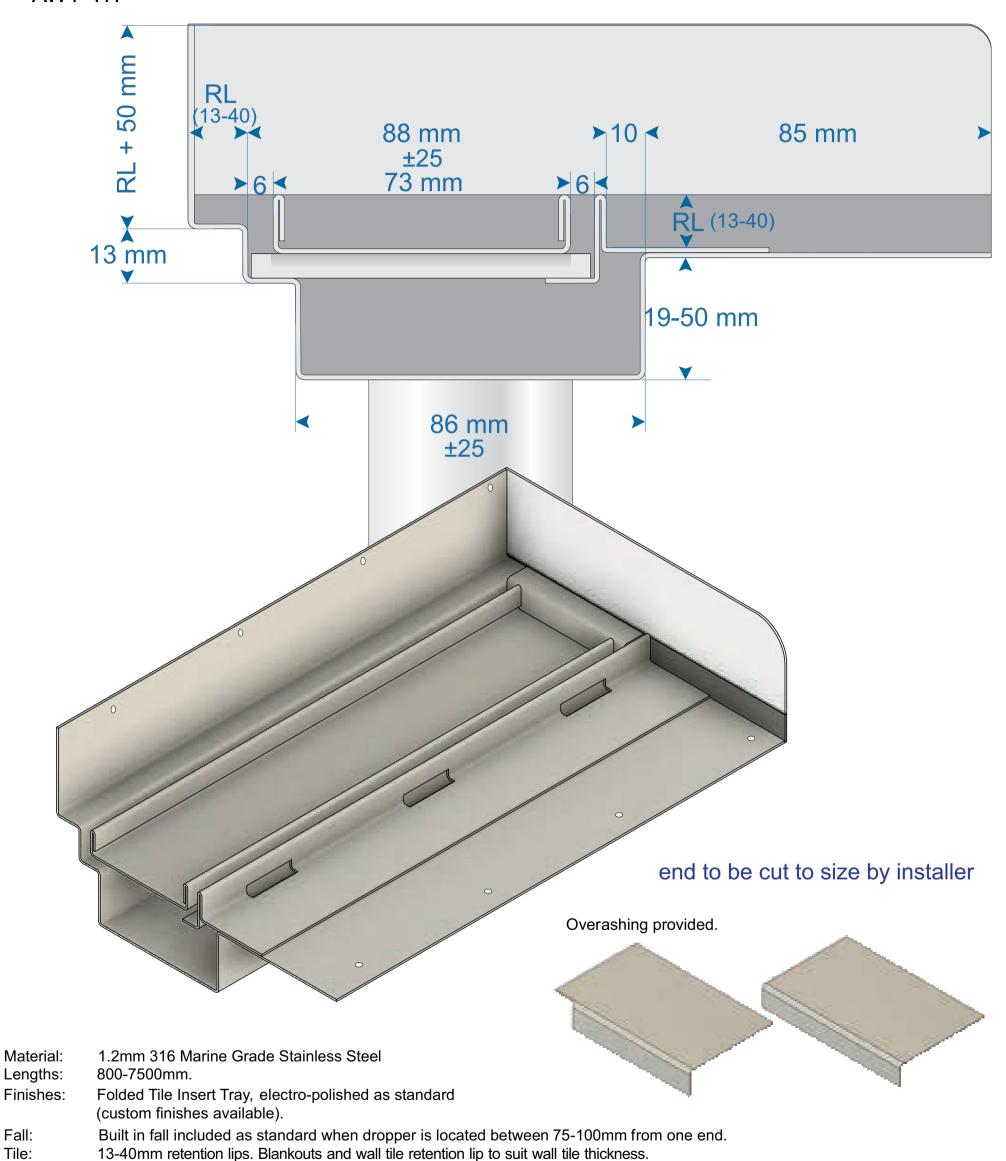

## Advantage Wall to Tile - Tile Insert Tray

## **AWT-TIT**

Dropper: Between 75-100mm from one end as standard.

Tile:

Dropper can be positioned anywhere along the drain. All threaded droppers provided with a loose M&F fitting

Minimum Cut out depth = Depth + 5mm Minimum Cut out width = Width + 10mm

Thinner tiles can be used by packing up with approved materials in accordance with NCC.